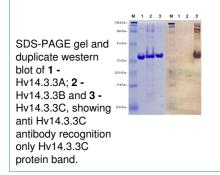

## **Application information**

| Recommended dilution      | 1 : 15 000 (ELISA), 1 : 2000 (WB)                                                  |
|---------------------------|------------------------------------------------------------------------------------|
| Expected   apparent<br>MW | 30 kDa                                                                             |
| Confirmed reactivity      | Hordeum vulgare                                                                    |
| Predicted reactivity      | Horderum vulgare                                                                   |
| Not reactive in           | No confirmed exceptions from predicted reactivity are currently known              |
| Additional information    | Specific for barley 14,3,3C isoform, when tested against 14,3,3A, B and C isoforms |