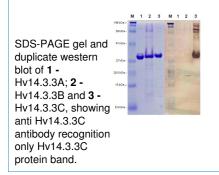

## **Application information**

| Recommended dilution      | 1 : 15 000 (ELISA), 1 : 2000 (WB)                                                  |
|---------------------------|------------------------------------------------------------------------------------|
| Expected   apparent<br>MW | 30 kDa                                                                             |
| Confirmed reactivity      | Hordeum vulgare                                                                    |
| Predicted reactivity      | Horderum vulgare                                                                   |
| Not reactive in           | No confirmed exceptions from predicted reactivity are currently known              |
| Additional information    | Specific for barley 14,3,3C isoform, when tested against 14,3,3A, B and C isoforms |