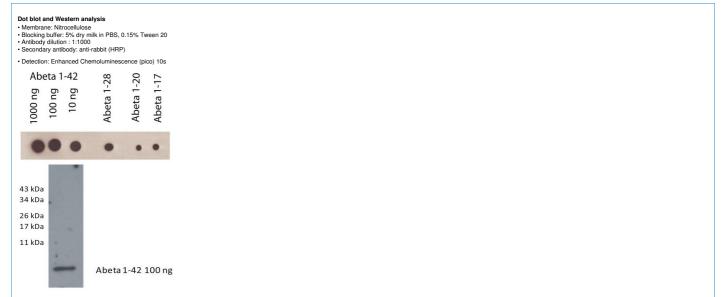

## **Application information**

| Recommended dilution      | 1 : 1000 (Dot), 1 : 3000 (ELISA), 1 : 1000 (WB)                              |
|---------------------------|------------------------------------------------------------------------------|
| Expected   apparent<br>MW | 4.5 kDa                                                                      |
| Confirmed reactivity      | Human                                                                        |
| Predicted reactivity      | Bovine, Chicken, Dog, Porcine, Rabbit                                        |
| Not reactive in           | No confirmed exceptions from predicted reactivity are currently known        |
| Additional information    | The antibody can detect Abeta(1-42), Abeta(1-28) Abeta(1-20) and Abeta(1-17) |