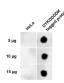

### **Application example**

Dot Blot using anti-DYKDDDDK (1:1000 for 2h/RT) on tissue: DYKDDDDK (FLAG®) Positive Control Lysate.