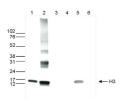

# application example

Western blot was performed on whole cell (25  $\mu$ g, lane 1) and histone extracts (15  $\mu$ g, lane 2) from HeLa cells, and on 1  $\mu$ g of recombinant histone H2A, H2B, H3 and H4 (lane 3, 4, 5 and 6, respectively). The anti-H3 core antibody was diluted 1:1 000 in TBS-Tween containing 5% skimmed milk.