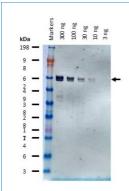

## **Application information**

Recommended dilution 1: 5000 - 10 000 (WB)

Expected | apparent depends upon fusion partner

Confirmed reactivity 6xHis tagged proteins

Additional information Final primary antibody dilution, depend upon amount of Hisx6 tagged protein in analyzed sample.

Indicated amount of 6xHis tagged, 60 kDa protein has been loaded to each lane. Primary antibody incubation (AS15 2935): 1: 10 000 1h/RT Followed by three washes and reaction was developed using alkaline phosphatase substrate.