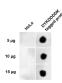

### **Application example**

Dot Blot using anti-DYKDDDDK (1:1000 for 2h/RT) on tissue: DYKDDDDK (FLAG®) Positive Control Lysate.