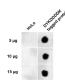

### **Application example**

Dot Blot using anti-DYKDDDDK (1:1000 for 2h/RT) on tissue: DYKDDDDK (FLAG®) Positive Control Lysate.