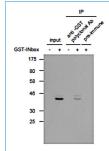

## **Application information**

Recommended dilution assay dependent (ELISA), (IP), 1:2000 - 1:10 000 (WB)

Confirmed reactivity GST-tag

Selected references

-: Lysate of 293T cells transfected with an empty vector +: Lysate of 293T cells transfected with the plasmid carrying the GST-tagged INbox gene Transfer: nitrocellulose memrbane. Primary antibodies: 1: 1000 1h/RT in TBS-T. Secondary antibodies HRP conjugated. Detection using chemiluminescence, following manufacture's recommendations.