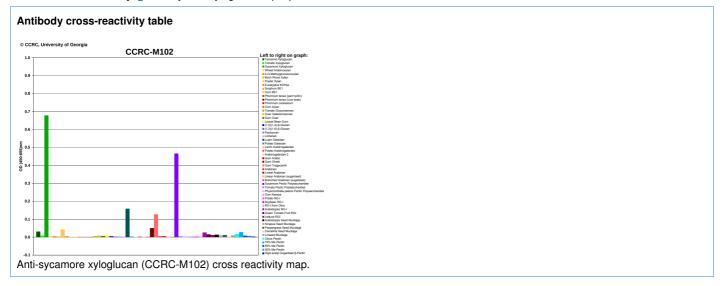

## **Application information**

**Recommended dilution** To be determined by end user.

Confirmed reactivity Fucosylated xyloglucan, epitope XXFG